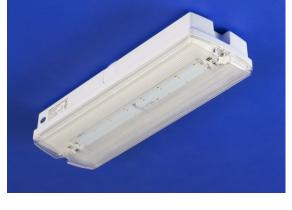

## technical data type VEL

Housing: - Injection moulded housing made out of ABS

- Standard white coloured.

- Optional: Semi recessing bezel.

**Diffuser:** - Injection moulded diffuser, fixed to the

housing with screws, made out of

polycarbonate (PC).

- Pictograms optional. (self adhesive legend kits)

- Optional: Trapezium shape diffuser (h=150 mm)

inclusive self-adhesive safety signs to provide

double sided signage.

Reflector: - Hinged white plastic.

2 Types: Both 150lm output

- VEL/EM3: Maintained or Non-Maintained with 3H autonomy and battery 1x3.6V (1.5 Ah NiCd).

- Optional: LiFe PO<sub>4</sub> batteries

- VEL/230: LED mains only (bulkhead).

Optional: trapezium shape diffuser