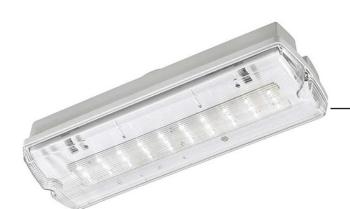

## technical data type VEL

Housing: - Injection moulded housing made out of ABS

- Standard white coloured.

- Optional: Semi recessing bezel.

**Diffuser:** - Injection moulded diffuser, fixed to the

housing with screws, made out of

polycarbonate (PC).

- Pictograms optional. (self adhesive legend kits)

- Optional: Trapezium shape diffuser (h=150 mm)

inclusive self-adhesive safety signs to provide

double sided signage.

Reflector: - Hinged white plastic.

2 Types: Both 150lm output

- VEL/EM3: Maintained or Non-Maintained with 3H autonomy and battery 1x3.6V (1.5 Ah NiCd).

- Optional: LiFe PO<sub>4</sub> batteries

- VEL/230: LED mains only (bulkhead).

Optional: trapezium shape diffuser

## Specifications:

- Complies with glow wiretest at 850°C.
- 150 lumen out of fitting for 3,0W with 16 high output white LEDs.
- Supply voltage 230V/50Hz.
- Color 4000 to 5000 K.
- CRI > 80.
- Lifetime > 50.000 h
- Optional: DALI digital self test in accordance with BSEN62034.