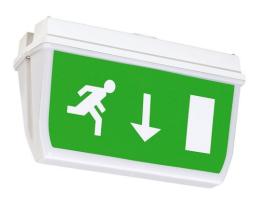

polycarbonate (PC).

- Pictograms optional. (self adhesive legend kits)

- Optional: Trapezium shape diffuser (h=150 mm)

inclusive self-adhesive safety signs to provide

double sided signage.

Reflector: - Hinged white plastic.

2 Types: Both 150lm output

- VEL/EM3: Maintained or Non-Maintained with 3H autonomy and battery 1x3.6V (1.5 Ah NiCd).

- Optional: LiFe PO<sub>4</sub> batteries

- VEL/230: LED mains only (bulkhead).

Optional: trapezium shape diffuser