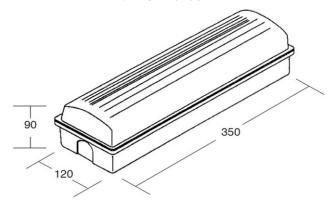

ws, made out of

polycarbonate (PC).

- Pictograms optional. (self adhesive legend kits)

- Optional: Trapezium shape diffuser (h=150 mm)

inclusive self-adhesive safety signs to provide

double sided signage.

Reflector: - Hinged white plastic.

2 Types: Both 150lm output

- VEL/EM3: Maintained or Non-Maintained with 3H autonomy and battery 1x3.6V (1.5 Ah NiCd).

- Optional: LiFe PO<sub>4</sub> batteries

- VEL/230: LED mains only (bulkhead).



Optional: trapezium shape diffuser



BSI/EN 60598.2.22



IP65





## Specifications:

- Complies with glow wiretest at 850°C.
- 150 lumen out of fitting for 3,0W with 16 high output white LEDs.
- Supply voltage 230V/50Hz.
- Color 4000 to 5000 K.
- CRI > 80.
- Lifetime > 50.000 h
- Optional: DALI digital self test in accordance with BSEN62034.



**Weight**: - VEL/EM3 = 1,1 kg - VEL/230 = 0,9 kg